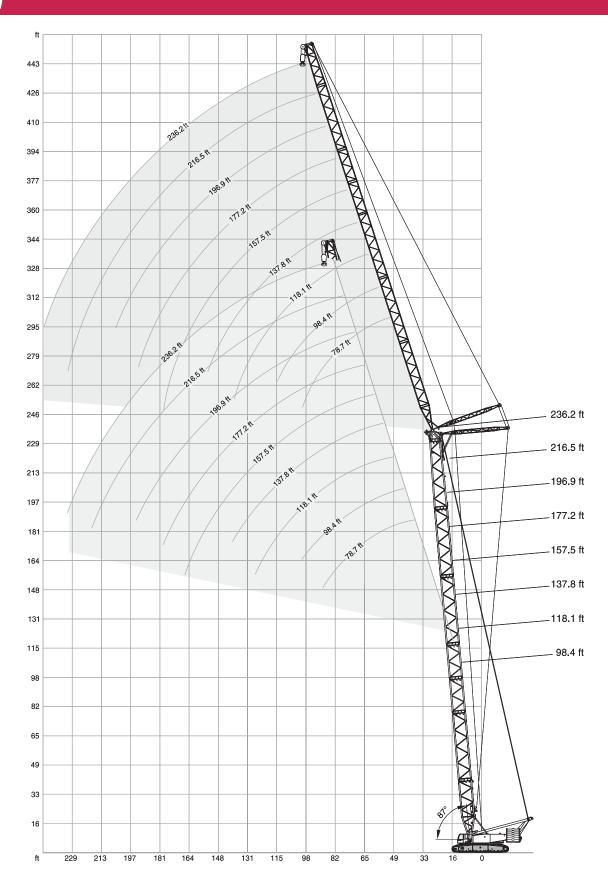

**LIFTING CHARTS - Crawler Cranes** 

#### **DEMAG MODEL CC2400-1 - 440 TON CAPACITY**