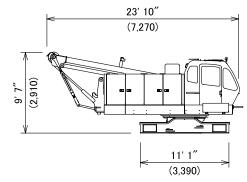

#### Base Machine -1

When installing optional third drum, add 4,260 lbs (1,930 kg)

Weight: 89,980 lbs (40,820 kg) Boom base, Gantry, Crawler, Wire ropes (Front, Rear and Boom hoist drums)