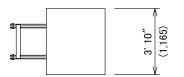

Front Drum

# STERLING CRANE

## **Dimensions and Weight**

#### Base Machine -1

When installing optional third drum, add 4,260 lbs (1,930 kg)

Weight: 89,980 lbs (40,820 kg) Boom base, Gantry, Crawler, Wire ropes (Front, Rear and Boom hoist drums)





#### **Base Machine -2**

Weight: 85,350 lbs (38,700 kg)

Gantry, Crawler, Wire ropes (Front, Rear and Boom hoist drums)



#### **Base Machine -3**

Weight: 52,500 lbs (23,800 kg) Gantry, Wire ropes (Front, Rear and Boom hoist drums)



#### Crawler

Weight: 16,320 lbs (7,400 kg)



# STERLING CRANE

# Dimensions and Weight

#### **Counterweight (A)**

Weight: 27,340 lbs (12,400 kg)



#### **Counterweight (B)**

Weight: 27,560 lbs (12,500 kg)





## **Carbody Weight**

Weight: 7,360 lbs (3,340 kg)





#### CBA ING

# **Dimensions and Weight**

#### **Boom Base**

Weight: 2,230 lbs (1,010 kg)



#### **Boom Tip**

Weight: 2,380 lbs (1,080 kg) Includes cable roller and guy lines.



## 10 ft (3.0 m) Insert Boom

Weight: 750 lbs (340 kg) Includes cable roller and guy lines.





## 20 ft (6.1 m) Insert Boom

Weight: 1,230 lbs (560 kg) Includes cable roller and guy lines.



## 40 ft (12.2 m) Insert Boom

Weight: 2,190 lbs (990 kg) Includes cable roller and guy lines.



## 40 ft (12.2 m) Insert Boom (with lug)

Weight: 2,220 lbs (1,010 kg) Includes cable roller and guy lines.



# STERLING CRANE

# **Dimensions and Weight**

**Auxiliary Sheave** 

Weight: 320 lbs (145 kg)



#### Jib Tip

Weight: 620 lbs (280 kg) Includes cable roller.



#### **Jib Base and Strut**

Weight: 1,210 lbs