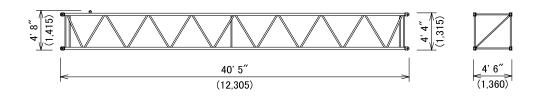

## 40 ft (12.2 m) Insert Boom

Weight: 2,190 lbs (990 kg) Includes cable roller and guy lines.

## 40 ft (12.2 m) Insert Boom (with lug)

Weight: 2,220 lbs (1,010 kg) Includes cable roller and guy lines.