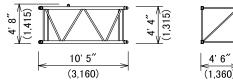

## 10 ft (3.0 m) Insert Boom

Weight: 750 lbs (340 kg) Includes cable roller and guy lines.