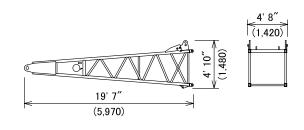

#### **Boom Tip**

Weight: 2,380 lbs (1,080 kg) Includes cable roller and guy lines.