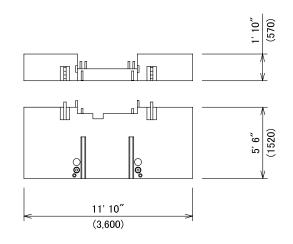

#### **Counterweight (A)**

Weight: 27,340 lbs (12,400 kg)

#### **Counterweight (B)**

Weight: 27,560 lbs (12,500 kg)

## **Carbody Weight**

Weight: 7,360 lbs (3,340 kg)