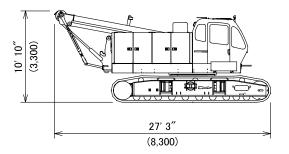

Front Drum

# STERLING CRANE

## **Dimensions and Weight**

#### Base Machine -1

When installing optional third drum, add 4,260 lbs (1,930 kg)

Weight: 89,980 lbs (40,820 kg) Boom base, Gantry, Crawler, Wire ropes (Front, Rear and Boom hoist drums)





#### **Base Machine -2**

Weight: 85,350 lbs (38,700 kg)

Gantry, Crawler, Wire ropes (Front, Rear and Boom hoist drums)



#### **Base Machine -3**

Weight: 52,500 lbs (23,800 kg) Gantry, Wire ropes (Front, Rear and Boom hoist drums)



#### Crawler

Weight: 16,320 lbs (7,400 kg)



# STERLING CRANE

# Dimensions and Weight

#### **Counterweight (A)**

Weight: 27,340 lbs (12,400 kg)



#### **Counterweight (B)**

Weight: 27,560 lbs (12,500 kg)





## **Carbody Weight**

Weight: 7,360 lbs (3,340 kg)





#### CBA ING

# **Dimensions and Weight**

#### **Boom Base**

Weight: 2,230 lbs (1,010 kg)



#### **Boom Tip**

Weight: 2,380 lbs (1,080 kg) Includes cable roller and guy lines.



## 10 ft (3.0 m) Insert Boom

Weight: 750 lbs (340 kg) Includes cable roller and guy lines.





## 20 ft (6.1 m) Insert Boom

Weight: 1,230 lbs (560 kg) Includes cable roller and guy lines.



## 40 ft (12.2 m) Insert Boom

Wei