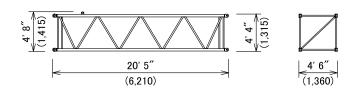

## 20 ft (6.1 m) Insert Boom

Weight: 1,230 lbs (560 kg) Includes cable roller and guy lines.