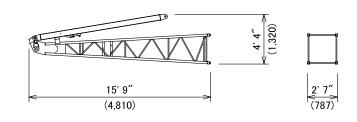

#### **Boom Base**

Weight: 2,230 lbs (1,010 kg)

#### **Boom Tip**

Weight: 2,380 lbs (1,080 kg) Includes cable roller and guy lines.