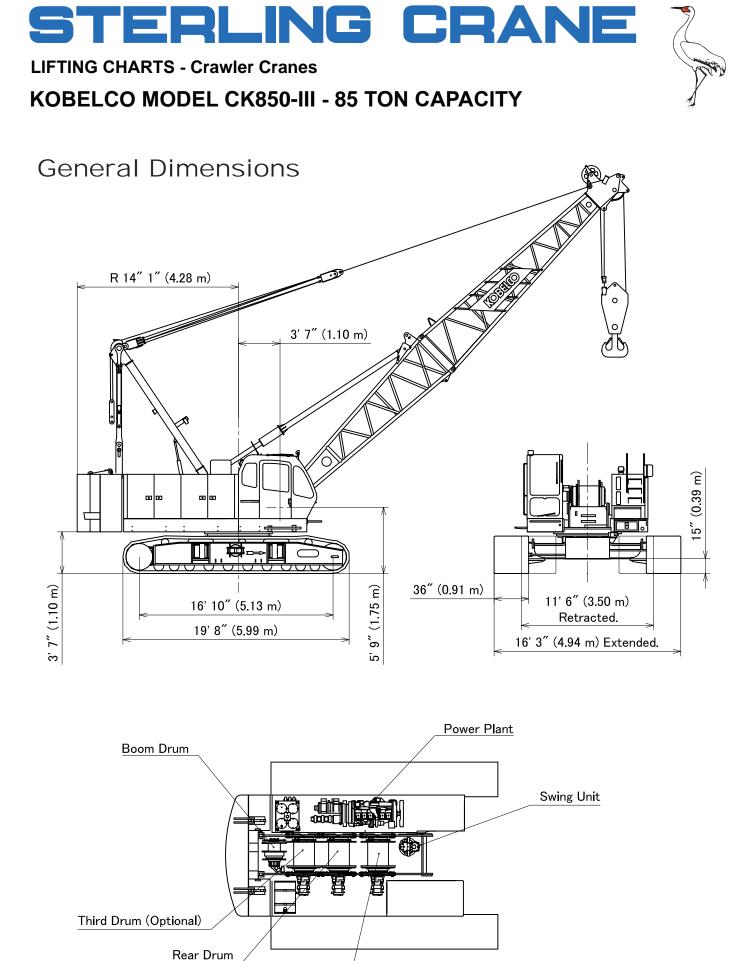

Front Drum

# STERLING CRANE

## **Dimensions and Weight**

#### Base Machine -1

When installing optional third drum, add 4,260 lbs (1,930 kg)

Weight: 89,980 lbs (40,820 kg) Boom base, Gantry, Crawler, Wire ropes (Front, Rear and Boom hoist drums)





#### **Base Machine -2**

Weight: 85,350 lbs (38,700 kg)

Gantry, Crawler, Wire ropes (Front, Rear and Boom hoist drums)



#### **Base Machine -3**

Weight: 52,500 lbs (23,800 kg) Gantry, Wire ropes (Front, Rear and Boom hoist drums)



#### Crawler

Weight: 16,320 lbs (7,400 kg)



# STERLING CRANE

# Dimensions and Weight

#### **Counterweight (A)**

Weight: 27,340 lbs (12,400 kg)



#### **Counterweight (B)**

Weight: 27,560 lbs (12,500 kg)





## **Carbody Weight**

Weight: 7,360 lbs (3,340 kg)





#### CBA ING

# **Dimensions and