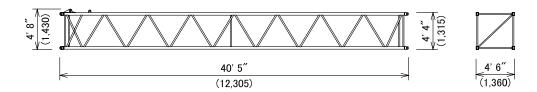

## 10 ft (3.0 m) Insert Boom

Weight: 750 lbs (340 kg) Includes cable roller and guy lines.

## 20 ft (6.1 m) Insert Boom

Weight: 1,230 lbs (560 kg) Includes cable roller and guy lines.