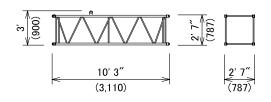

## 10 ft (3.0 m) Insert Boom

Weight: 750 lbs (340 kg) Includes cable roller and guy lines.

## 20 ft (6.1 m) Insert Boom

Weight: 1,230 lbs (560 kg) Includes cable roller and guy lines.