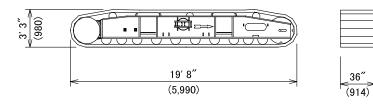

Front Drum

# STERLING CRANE

## **Dimensions and Weight**

#### Base Machine -1

When installing optional third drum, add 4,260 lbs (1,930 kg)

Weight: 89,980 lbs (40,820 kg) Boom base, Gantry, Crawler, Wire ropes (Front, Rear and Boom hoist drums)





#### **Base Machine -2**

Weight: 85,350 lbs (38,700 kg)

Gantry, Crawler, Wire ropes (Front, Rear and Boom hoist drums)



#### **Base Machine -3**

Weight: 52,500 lbs (23,800 kg) Gantry, Wire ropes (Front, Rear and Boom hoist drums)



#### Crawler

Weight: 16,320 lbs (7,400 kg)



# STERLING CRANE

# Dimensions and Weight

#### **Counterweight (A)**

Weight: 27,340 lbs (12,400 kg)



#### **Counterweight (B)**

Weight: 27,560 lbs (12,500 kg)





## **Carbody Weight**

Weight: 7,360 lbs (3,340 kg)





#### CBA ING

# **Dimensions and Weight**

#### **Boom Base**

Weight: 2,230 lbs (1,010 kg)



#### **Boom Tip**

Weight: 2,380 lbs (1,080 kg) Includes cable roller and guy lines.



## 10 ft (3.0 m) Insert Boom

Weight: 750 lbs (340 kg) Includes cable roller and guy lines.





## 20 ft (6.1 m) Insert Boom

Weight: 1,230 lbs (560 kg) Includes cable roller and guy lines.



## 40 ft (12.2 m) Insert Boom

Weight: 2,190 lbs (990 kg) Includes cable roller and guy lines.



## 40 ft (12.2 m) Insert Boom (with lug)

Weight: 2,220 lbs (1,010 kg) Includes cable roller and