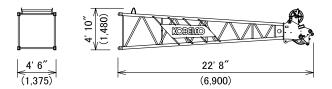

#### Base Machine -1

When installing optional third drum, add 4,260 lbs (1,930 kg)

Weight: 89,980 lbs (40,820 kg) Boom base, Gantry, Crawler, Wire ropes (Front, Rear and Boom hoist drums)