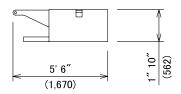

Front Drum

# STERLING CRANE

## **Dimensions and Weight**

#### Base Machine -1

When installing optional third drum, add 4,260 lbs (1,930 kg)

Weight: 89,980 lbs (40,820 kg) Boom base, Gantry, Crawler, Wire ropes (Front, Rear and Boom hoist drums)





#### **Base Machine -2**

Weight: 85,350 lbs (38,700 kg)

Gantry, Crawler, Wire ropes (Front, Rear and Boom hoist drums)



#### **Base Machine -3**

Weight: 52,500 lbs (23,800 kg) Gantry, Wire ropes (Front, Rear and Boom hoist drums)



#### Crawler

Weight: 16,320 lbs (7,400 kg)



# STERLING CRANE

# Dimensions and Weight

#### **Counterweight (A)**

Weight: 27,340 lbs (12,400 kg)



#### **Counterweight (B)**

Weight: 27,560 lbs (12,500 kg)





## **Carbody Weight**

Weight: 7,360 lbs (3,340 kg)





#### CBA ING

# **Dimensions and Weight**

#### **Boom Base**

Weight: 2,230 lbs (1,010 kg)



#### **Boom Tip**

Weight: 2,380 lbs (1,080 kg) Includes cable roller and guy lines.



## 10 ft (3.0 m) Insert Boom

Weight: 750 lbs (340 kg) Includes cable roller and guy lines.





## 20 ft (6.1 m) Insert Boom

Weight: 1,230 lbs (560 kg) Includes cable roller and guy lines.



## 40 ft (12.2 m) Insert Boom

Weight: 2,190 lbs (990 kg) Includes cable roller and guy lines.



## 40 ft (12.2 m) Insert Boom (with lug)

Weight: 2,220 lbs (1,010 kg) Includes cable roller and guy lines.



# STERLING CRANE

# **Dimensions and Weight**

**Auxiliary Sheave** 

Weight: 320 lbs (145 kg)



#### Jib Tip

Weight: 620 lbs (280 kg) Includes cable roller.



#### **Jib Base and Strut**

Weight: 1,210 lbs (5