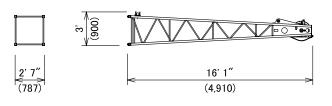

#### Jib Tip

Weight: 620 lbs (280 kg) Includes cable roller.

#### **Jib Base and Strut**

Weight: 1,210 lbs (550 kg) Includes guy line.