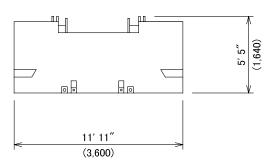

#### Base Machine -1

When installing optional third drum, add 4,260 lbs (1,930 kg)

Weight: 89,980 lbs (40,820 kg) Boom base, Gantry, Crawler, Wire ropes (Front, Rear and Boom hoist drums)

#### **Base Machine -2**

Weight: 85,350 lbs (38,700 kg)

Gantry, Crawler, Wire ropes (Front, Rear and Boom hoist drums)

#### **Base Machine -3**

Weight: 52,500 lbs (23,800 kg) Gantry, Wire ropes (Front, Rear and Boom hoist drums)