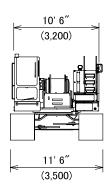

Front Drum

# STERLING CRANE

## **Dimensions and Weight**

#### Base Machine -1

When installing optional third drum, add 4,260 lbs (1,930 kg)

Weight: 89,980 lbs (40,820 kg) Boom base, Gantry, Crawler, Wire ropes (Front, Rear and Boom hoist drums)





#### **Base Machine -2**

Weight: 85,350 lbs (38,700 kg)

Gantry, Crawler, Wire ropes (Front, Rear and Boom hoist drums)



#### **Base Machine -3**

Weight: 52,500 lbs (23,800 kg) Gantry, Wire ropes (Front, Rear and Boom hoist drums)



#### Crawler

Weight: 16,320 lbs (7,400 kg)



# STERLING CRANE

# Dimensions and Weight

#### **Counterweight (A)**

Weight: 27,340 lbs (12,400 kg)



#### **Counterweight (B)**

Weight: 27,560 lbs (12,500 kg)





## **Carbody Weight**

Weight: 7,360 lbs (3,340 kg)





#### CBA ING

# **Dimensions and Weight**

#### **Boom Base**

Weight: 2,230 lbs (1,010 kg)



#### **Boom Tip**

Weight: 2,380 lbs (1,080 kg) Includes cable roller and guy lines.



## 10 ft (3.0 m) Insert Boom

Weight: 750 lbs (340 kg) Includes cable roller and guy lines.





## 20 f