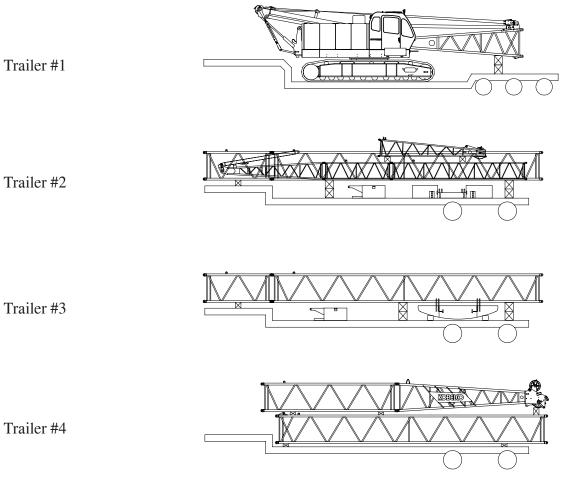

# Transportation Plan

#### Shipping plan for 200 ft Boom and 60 ft Jib

| Description of Item                       | Weight |          | Trailer Loads |          |          |         |
|-------------------------------------------|--------|----------|---------------|----------|----------|---------|
|                                           | lbs    | (kg)     | #1            | #2       | #3       | #4      |
| Base Machine with Boom Base and Crawlers* | 89,980 | (40,820) | 1             |          |          |         |
| Counterweight (A)                         | 27,340 | (12,400) |               | 1        |          |         |
| Counterweight (B)                         | 27,560 | (12,500) |               |          | 1        |         |
| Carbody Weight                            | 7,360  | (3,340)  |               | 1        | 1        |         |
| 10 ft Insert Boom and Guy Line            | 750    | (340)    |               | 1        | 1        |         |
| 20 ft Inser Boom and Guy Line             | 1,230  | (560)    |               |          |          | 1       |
| 40 ft Insert Boom and Guy Line            | 2,190  | (990)    |               | 1        | 1        |         |
| 40 ft Insert Boom (w/ Lug) and Guy Line   | 2,220  | (1,010)  |               |          |          | 1       |
| Boom Tip and Guy Line                     | 2,380  | (1,080)  |               |          |          | 1       |
| Jib Base and Guy Line                     | 1,210  | (550)    |               | 1        |          |         |
| 10 ft Inser Jib and Guy Line              | 290    | (130)    |               | 1        |          |         |
| 20 ft Insert Jib and Guy Line             | 490    | (220)    |               | 1        |          |         |
| Jib Tip                                   | 620    | (280)    |               | 1        |          |         |
| Approx. Total Shipping Weight             |        | lbs      | 89,980        | 40,250   | 37,860   | 5,830   |
|                                           |        | (kg)     | (40,820)      | (18,250) | (17,170) | (2,650) |

\* Third drum is not included.

Loads for transportation were targeted at 45,000 lbs, 8' 6" wide, 48' long and 13' 6" high from ground. This may vary depending on truck/trailer weight, style of trailer and state low.

Trailer #1