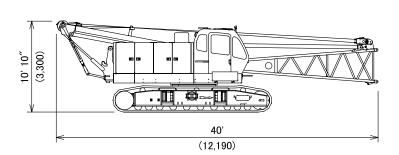

#### Base Machine -1

When installing optional third drum, add 4,260 lbs (1,930 kg)

Weight: 89,980 lbs (40,820 kg) Boom base, Gantry, Crawler, Wire ropes (Front, Rear and Boom hoist drums)

#### **Base Machine -2**

Weight: 85,350 lbs (38,700 kg)

Gantry, Crawler, Wire ropes (Front, Rear and Boom hoist drums)