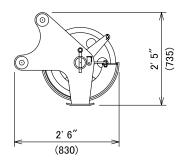

# **Counterweight (B)**

Weight: 27,560 lbs (12,500 kg)





## **Carbody Weight**

Weight: 7,360 lbs (3,340 kg)





#### CBA ING

# **Dimensions and Weight**

#### **Boom Base**

Weight: 2,230 lbs (1,010 kg)



#### **Boom Tip**

Weight: 2,380 lbs (1,080 kg) Includes cable roller and guy lines.



## 10 ft (3.0 m) Insert Boom

Weight: 750 lbs (340 kg) Includes cable roller and guy lines.





## 20 ft (6.1 m) Insert Boom

Weight: 1,230 lbs (560 kg) Includes cable roller and guy lines.



## 40 ft (12.2 m) Insert Boom

Weight: 2,190 lbs (990 kg) Includes cable roller and guy lines.



## 40 ft (12.2 m) Insert Boom (with lug)

Weight: 2,220 lbs (1,010 kg) Includes cable roller and guy lines.



# STERLING CRANE

# **Dimensions and Weight**

**Auxiliary Sheave** 

Weight: 320 lbs (145 kg)



#### Jib Tip

Weight: 620 lbs (280 kg) Includes cable roller.



#### **Jib Base and Strut**

Weight: 1,210 lbs (550 kg) Includes guy line.



## 10 ft (3.0 m) Insert Jib

Weight: 290 lbs (130 kg) Includes cable roller and guy line.



## 20 ft (6.1 m) Jib Insert

Weight: 490 lbs (220 kg) Includes cable roller and guy line.



## ERLING CRANE

# Transportation Plan

#### Shipping plan for 200 ft Boom and 60 ft Jib

| Description of Item                       | Weight |          | Trailer Loads |          |          |         |
|-------------------------------------------|--------|----------|---------------|----------|----------|---------|
|                                           | lbs    | (kg)     | #1            | #2       | #3       | #4      |
| Base Machine with Boom Base and Cra