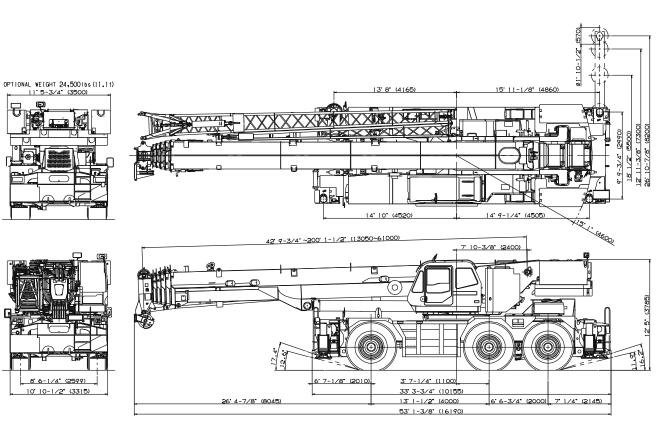

## STERLING CRANE

Note : Dimension is with boom angle at -1.5 degree.

## GENERAL DIMENSIONS (26.5 R25 Tires)

| (20.5 1(25 1)(3))           |         |        |
|-----------------------------|---------|--------|
|                             | Feet    | Meters |
| Turning radius              |         |        |
| 6 wheel steer               | 32' 6"  | 9.9    |
| 2 wheel steer               | 48' 11" | 14.9   |
| Tail swing of counterweight | 15' 1"  | 4.6    |