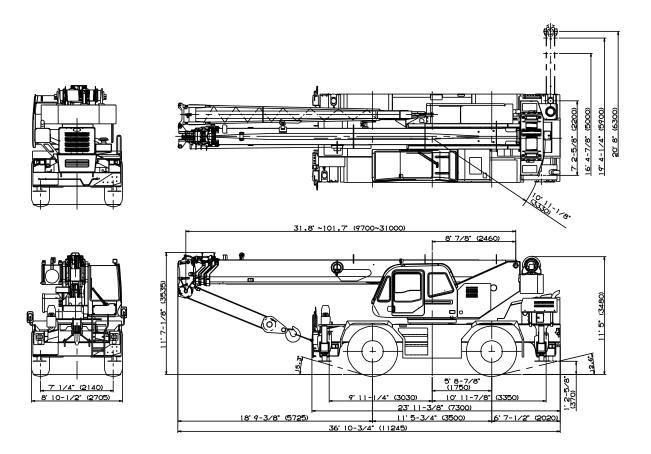

## DIMENSIONS

Note : Dimension is with boom angle at 0 degree.

## (20.5 - 25 Tires)Image: Colspan="2">Feet MetersTurning radiusKeer4 wheel steer21' 4"2 wheel steer37' 5"2 wheel steer37' 5"11.410' 11-1/8"3.33

**GENERAL DIMENSIONS** 

Specifications are subject to change without notice.