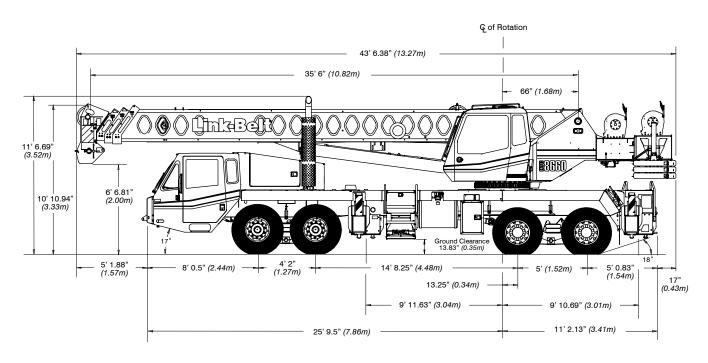

| <u>Trailer</u>                                                 |
| <ul><li>Normally</li><li>Road Ban Period<br/>Counterweight on Crane</li></ul> |    | Drive<br>Drive | No Dolly<br>No Dolly                                           |
| Saskatchewan**                                                                |    |                |                                                                |
| <ul><li>Normally</li><li>Road Ban Period</li></ul>                            |    | Drive<br>Drive | Dolly<br>Restricted<br>Travel on<br>Some<br>Secondary<br>Roads |
| ** Yearly Permit                                                              |    |                |                                                                |

# STERLING CRANE

#### **General Dimensions**