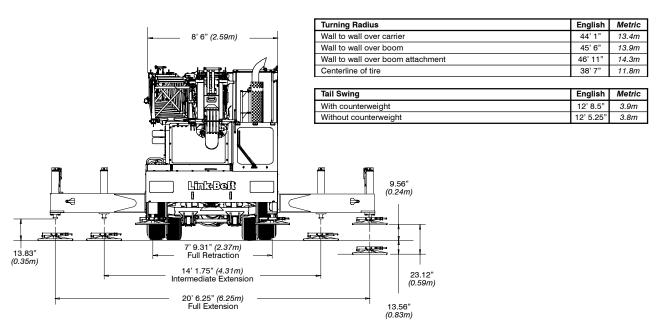

| <u>Trailer</u>                                                 |
| <ul><li>Normally</li><li>Road Ban Period<br/>Counterweight on Crane</li></ul> |    | Drive<br>Drive | No Dolly<br>No Dolly                                           |
| Saskatchewan**                                                                |    |                |                                                                |
| <ul><li>Normally</li><li>Road Ban Period</li></ul>                            |    | Drive<br>Drive | Dolly<br>Restricted<br>Travel on<br>Some<br>Secondary<br>Roads |
| ** Yearly Permit                                                              |    |                |                                                                |

# STERLING CRANE

#### **General Dimensions**