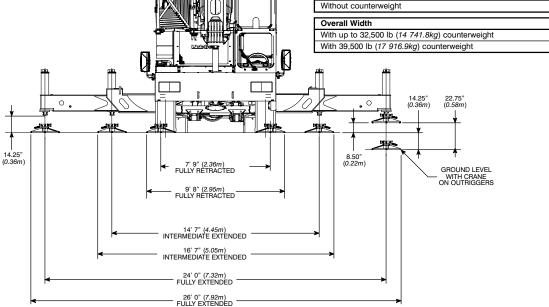

5 Ton ball)                                               | 84,661                                 | 38 402                              |
| ADDITIONAL INFORMATION                                                                                            |                                        |                                     |
| 60 Ton (4 Sheave) Block<br>8.5 Ton Ball<br>Swingaway Jib (38' – 64')<br>Rooster Sheave<br>Removable Counterweight | 1,082<br>356<br>2,263<br>110<br>39,500 | 490<br>162<br>1 026<br>50<br>17 917 |
| Tire Size Front 445/65 R 22.5 Rear 12R22.5 Main Load Line 3/4" x 730 Auxiliary Line 3/4" x 600'                   |                                        |                                     |

# STERLING CRANE

### **General Dimensions**

#### **EPA 2010**







Not To Scale

## STERLING CRANE

### **General Dimensions**

### Tier III / Stage IIIA