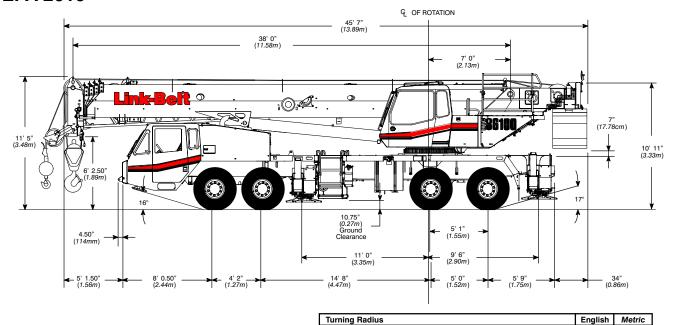

d 8.5 Ton ball)                                               | 84,661                                 | 38 402                              |
| ADDITIONAL INFORMATION                                                                                            |                                        |                                     |
| 60 Ton (4 Sheave) Block<br>8.5 Ton Ball<br>Swingaway Jib (38' – 64')<br>Rooster Sheave<br>Removable Counterweight | 1,082<br>356<br>2,263<br>110<br>39,500 | 490<br>162<br>1 026<br>50<br>17 917 |
| Tire Size Front 445/65 R 22.5 Rear 12R22.5 Main Load Line 3/4" x 730 Auxiliary Line 3/4" x 600'                   |                                        |                                     |

# STERLING CRANE

### **General Dimensions**

#### **EPA 2010**







Not To Scale

## STERLING CRANE

### **General Dimensions**

### Tier III / Stage IIIA