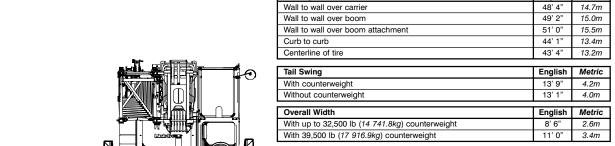

8.5 Ton ball)                                               | 84,661                                 | 38 402                              |
| ADDITIONAL INFORMATION                                                                                            |                                        |                                     |
| 60 Ton (4 Sheave) Block<br>8.5 Ton Ball<br>Swingaway Jib (38' – 64')<br>Rooster Sheave<br>Removable Counterweight | 1,082<br>356<br>2,263<br>110<br>39,500 | 490<br>162<br>1 026<br>50<br>17 917 |
| Tire Size Front 445/65 R 22.5 Rear 12R22.5 Main Load Line 3/4" x 730 Auxiliary Line 3/4" x 600'                   |                                        |                                     |

# STERLING CRANE

### **General Dimensions**

#### **EPA 2010**







Not To Scale

## STERLING CRANE

### **General Dimensions**

### Tier III / Stage IIIA