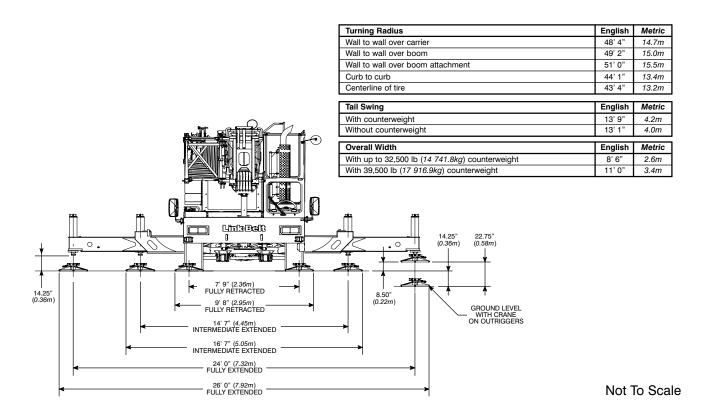

| 38 402                              |
| ADDITIONAL INFORMATION                                                                                            |                                        |                                     |
| 60 Ton (4 Sheave) Block<br>8.5 Ton Ball<br>Swingaway Jib (38' – 64')<br>Rooster Sheave<br>Removable Counterweight | 1,082<br>356<br>2,263<br>110<br>39,500 | 490<br>162<br>1 026<br>50<br>17 917 |
| Tire Size Front 445/65 R 22.5 Rear 12R22.5 Main Load Line 3/4" x 730 Auxiliary Line 3/4" x 600'                   |                                        |                                     |

# STERLING CRANE

### **General Dimensions**

#### **EPA 2010**







Not To Scale

## STERLING CRANE

### **General Dimensions**

### Tier III / Stage IIIA