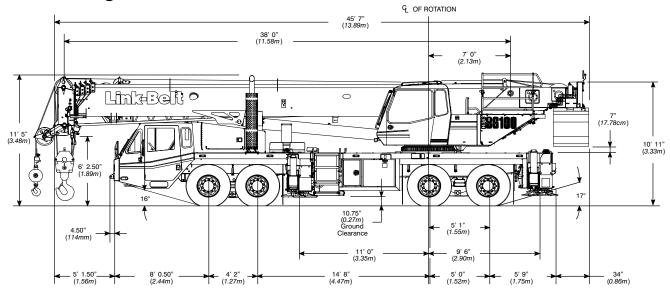

| 38 402                              |
| ADDITIONAL INFORMATION                                                                                            |                                        |                                     |
| 60 Ton (4 Sheave) Block<br>8.5 Ton Ball<br>Swingaway Jib (38' – 64')<br>Rooster Sheave<br>Removable Counterweight | 1,082<br>356<br>2,263<br>110<br>39,500 | 490<br>162<br>1 026<br>50<br>17 917 |
| Tire Size Front 445/65 R 22.5 Rear 12R22.5 Main Load Line 3/4" x 730 Auxiliary Line 3/4" x 600'                   |                                        |                                     |

# STERLING CRANE

### **General Dimensions**

#### **EPA 2010**







Not To Scale

## STERLING CRANE

### **General Dimensions**

### Tier III / Stage IIIA