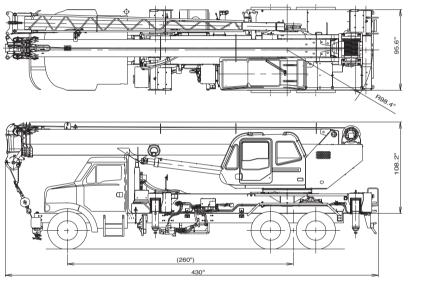

## TM-35100 (35 ton) crane dimensional specifications

\* Overall length depends on truck.