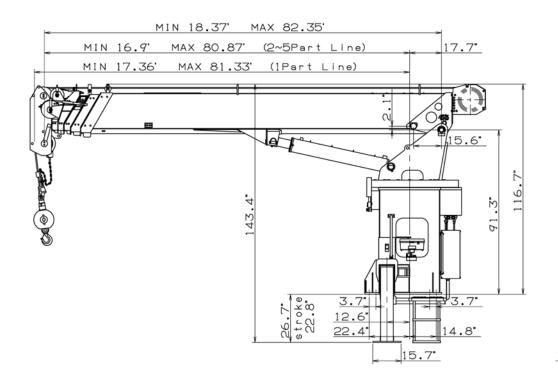

|        |         |
| ADDITIONAL INFORMATION                                         |        |         |
| 4 Ton Ball                                                     | 182    | 83      |
| Load Line 9/16"x282'                                           |        |         |
| Tire Size: Front 385/65R22.5 – 18 ply<br>Rear 11R22.5 – 14 ply |        |         |
|                                                                |        |         |
|                                                                |        |         |
| TRANSPORTATION                                                 |        |         |
| Maximum Driving Speed                                          | 50 MPH | 80 km/h |

# STERLING CRANE

#### **DIMENSIONS**







# STERLING CRANE

#### **DIMENSIONS**