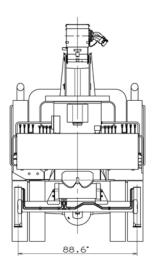

|        |         |
| ADDITIONAL INFORMATION                                         |        |         |
| 4 Ton Ball                                                     | 182    | 83      |
| Load Line 9/16"x282'                                           |        |         |
| Tire Size: Front 385/65R22.5 – 18 ply<br>Rear 11R22.5 – 14 ply |        |         |
|                                                                |        |         |
|                                                                |        |         |
| TRANSPORTATION                                                 |        |         |
| Maximum Driving Speed                                          | 50 MPH | 80 km/h |

# STERLING CRANE

#### **DIMENSIONS**







# STERLING CRANE

#### **DIMENSIONS**