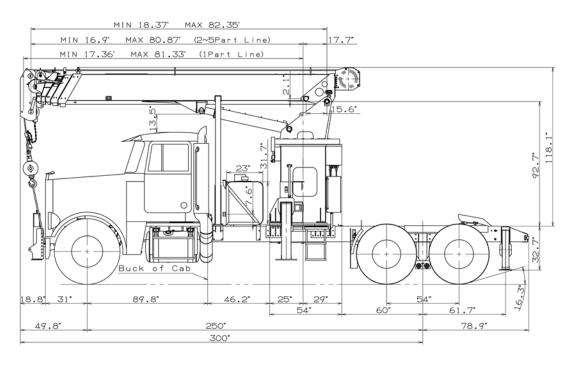

|        |         |
| ADDITIONAL INFORMATION                                         |        |         |
| 4 Ton Ball                                                     | 182    | 83      |
| Load Line 9/16"x282'                                           |        |         |
| Tire Size: Front 385/65R22.5 – 18 ply<br>Rear 11R22.5 – 14 ply |        |         |
|                                                                |        |         |
|                                                                |        |         |
| TRANSPORTATION                                                 |        |         |
| Maximum Driving Speed                                          | 50 MPH | 80 km/h |

# STERLING CRANE

#### **DIMENSIONS**







# STERLING CRANE

#### **DIMENSIONS**