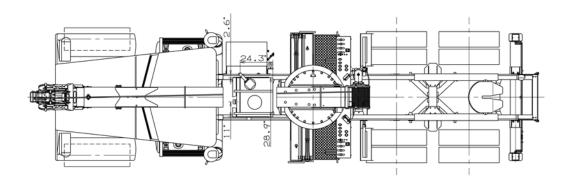

|        |         |
| ADDITIONAL INFORMATION                                         |        |         |
| 4 Ton Ball                                                     | 182    | 83      |
| Load Line 9/16"x282'                                           |        |         |
| Tire Size: Front 385/65R22.5 – 18 ply<br>Rear 11R22.5 – 14 ply |        |         |
|                                                                |        |         |
|                                                                |        |         |
| TRANSPORTATION                                                 |        |         |
| Maximum Driving Speed                                          | 50 MPH | 80 km/h |

# STERLING CRANE

#### **DIMENSIONS**







# STERLING CRANE

#### **DIMENSIONS**