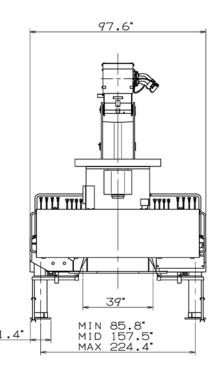

|        |         |
| ADDITIONAL INFORMATION                                         |        |         |
| 4 Ton Ball                                                     | 182    | 83      |
| Load Line 9/16"x282'                                           |        |         |
| Tire Size: Front 385/65R22.5 – 18 ply<br>Rear 11R22.5 – 14 ply |        |         |
|                                                                |        |         |
|                                                                |        |         |
| TRANSPORTATION                                                 |        |         |
| Maximum Driving Speed                                          | 50 MPH | 80 km/h |

# STERLING CRANE

#### **DIMENSIONS**







# STERLING CRANE

#### **DIMENSIONS**